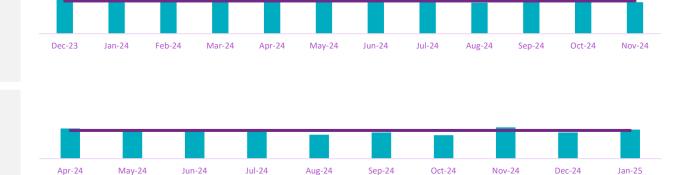

### **ED Admitted Length of Stay**

Note: Reporting is from Apr 24-Mar 25.

90th Percentile Emergency Department Admitted Length of Stay Note: Reporting is from Dec 23-Nov 24

Monthly Performance