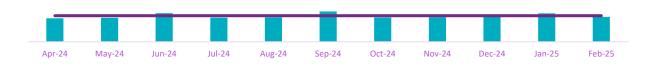

EDIB: Improve Day Surgery Health Equity Questionnaire Rates**

Rate of Day Surgery Patients (adults) completing the Health Equity Questionnaire

#### Patient Satisfaction

% of top box responses ("Completely") to the question "Did you receive enough information from hospital staff about what to do if you were worried about your condition or treatment after you left the hospital"? All survey respondents discharged from MED & SUR.

#### **Workplace Violence and Prevention**

Number of workplace violence incidents reported by hospital workers (as by defined by OHSA) within a 12-month period. Note: Reporting is from Jan 24-Dec 24

#### **Restraint Use in Inpatient Mental Health Services**

% restraint events in inpatient mental health that have been audited by leadership within 72 hours.







# Incidents with Lost Time



Legend

Achieved

Current as of March 28 2025

| Current as or March 20 2025 |                                              |                                                            |        |
|-----------------------------|----------------------------------------------|------------------------------------------------------------|--------|
| Baseline                    | Target                                       | YTD                                                        | Target |
| 28.6                        | ≤26.8                                        | <b>29.1</b><br>(DEC-NOV 24)                                | •      |
| 1.03                        | >1.00                                        | <b>0.98</b><br>(APR-JAN 25)