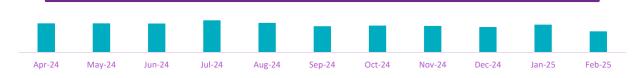

#### **Restraint Use in Inpatient Mental Health Services**

% restraint events in inpatient mental health that have been audited by leadership within 72 hours.