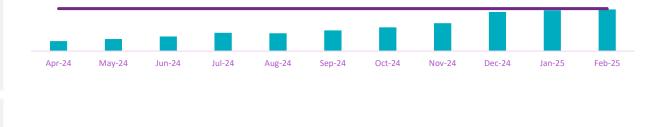

#### **Workplace Violence and Prevention**

Number of workplace violence incidents reported by hospital workers (as by defined by OHSA) within a 12-month period. Note: Reporting is from Jan 24-Dec 24