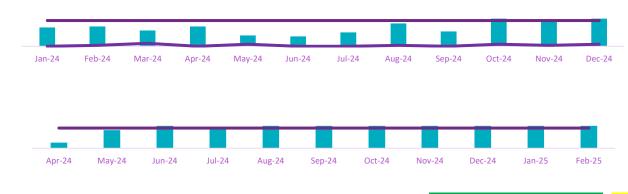

#### **Workplace Violence and Prevention**

Number of workplace violence incidents reported by hospital workers (as by defined by OHSA) within a 12-month period. Note: Reporting is from Jan 24-Dec 24