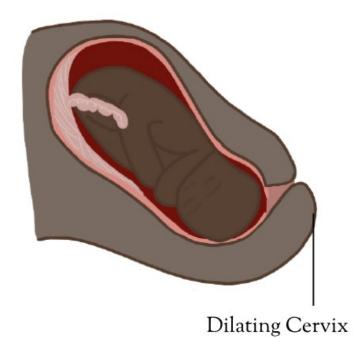

# STAGE 1: CERVICAL DILATATION

The cervix is the opening to your uterus.

During the first stage, the cervix is thinning and opening to ten centimetres

# STAGE 1: CERVICAL DILATATION

When your cervix is open completely you are fully dilated (10cm)

Strong contractions help to open your cervix and bring baby down into the pelvis.

W e may recommend medication to assist this process