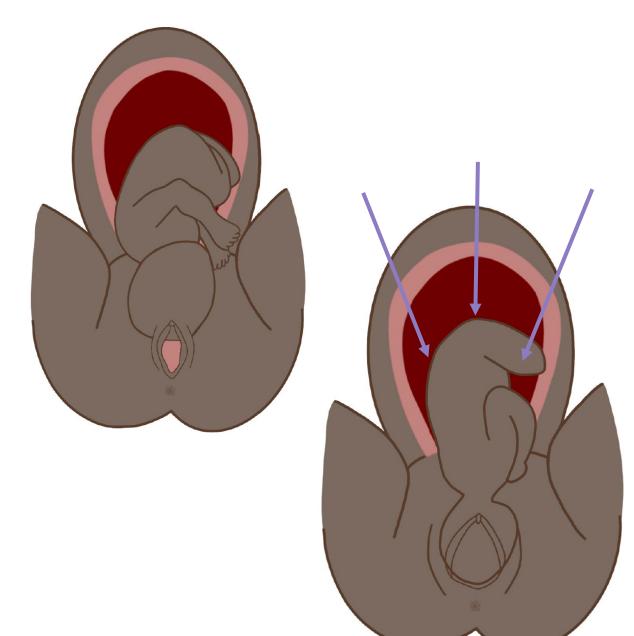

## STAGE 2: DELIVERY OF BABY

Y our cervix is fully dilated, and it is time to start pushing and deliver your baby!

# CONTRACTIONS AND PUSHING

It is important to push during contractions

We will share breathing and positioning techniques to help pushing

This will move baby lower into the pelvis