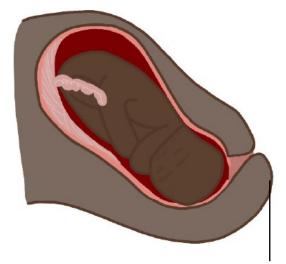

## STAGE 2: DELIVERY OF BABY

Y our cervix is fully dilated, and it is time to start pushing and deliver your baby!

# CONTRACTIONS AND PUSHING

It is important to push during contractions

We will share breathing and positioning techniques to help pushing

This will move baby lower into the pelvis

#### **DELIVERY**

SLOW pushing lets the perineum stretch to minimize tearing and avoid a tear into the rectum

You may feel us support your perineum with pressure, massage, or a warm compress to minimize tearing and allow for a controlled delivery of your baby

#### **DELIVERY**

When your baby's head is delivering we may ask you to STOP pushingor BREATHE and GENTLY push

SLOW and CONTROLLED delivery of your baby's head is important to let the tissue stretch

#### **DELIVERY**

Occasionally, we may recommend a cut to the side prevent a tear into the rectum muscles