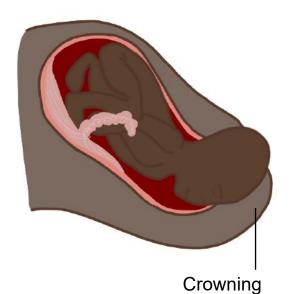

#### **DELIVERY**

SLOW pushing lets the perineum stretch to minimize tearing and avoid a tear into the rectum

You may feel us support your perineum with pressure, massage, or a warm compress to minimize tearing and allow for a controlled delivery of your baby

#### **DELIVERY**

When your baby's head is delivering we may ask you to STOP pushingor BREATHE and GENTLY push

SLOW and CONTROLLED delivery of your baby's head is important to let the tissue stretch

#### **DELIVERY**

Occasionally, we may recommend a cut to the side prevent a tear into the rectum muscles