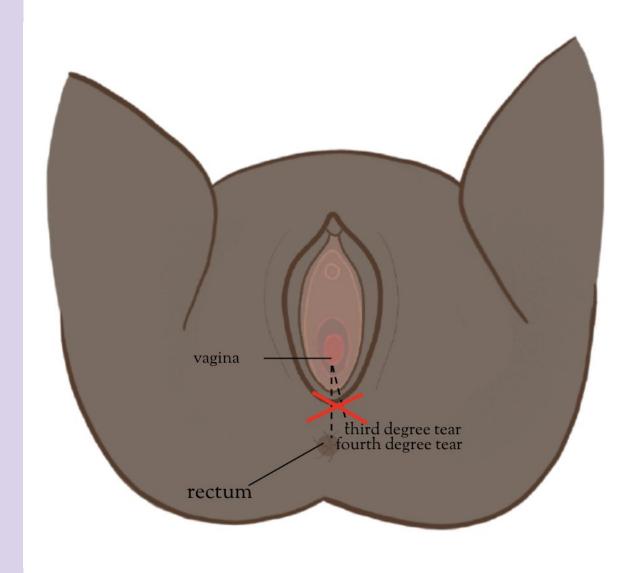

#### **DELIVERY**

SLOW pushing lets the perineum stretch to minimize tearing and avoid a tear into the rectum

You may feel us support your perineum with pressure, massage, or a warm compress to minimize tearing and allow for a controlled delivery of your baby

#### **DELIVERY**

Occasionally, we may recommend a cut to the side prevent a tear into the rectum muscles