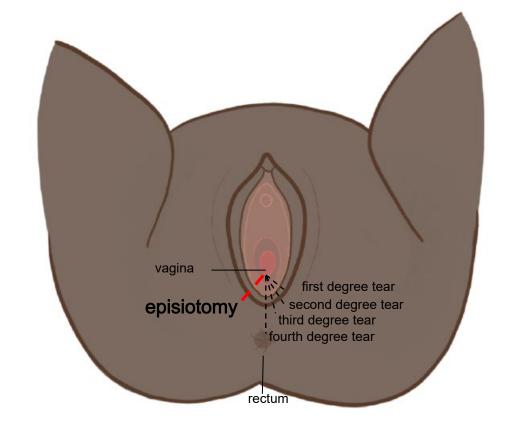

#### **DELIVERY**

Occasionally, we may recommend a cut to the side prevent a tear into the rectum muscles