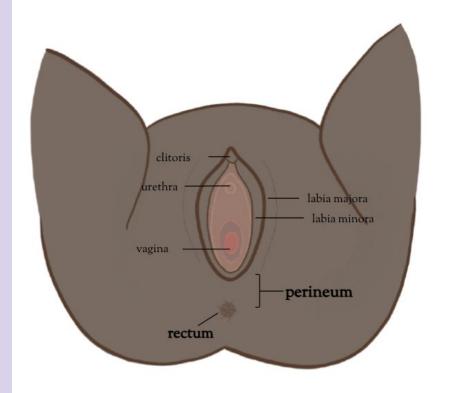

#### **DELIVERY**

SLOW pushing lets the perineum stretch to minimize tearing and avoid a tear into the rectum

You may feel us support your perineum with pressure, massage, or a warm compress to minimize tearing and allow for a controlled delivery of your baby

#### **DELIVERY**

Occasionally, we may recommend a cut to the side prevent a tear into the rectum muscles