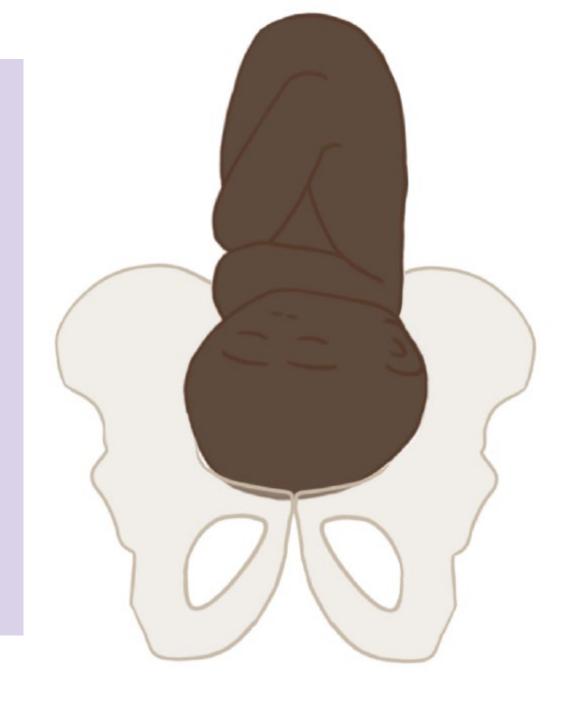

#### **DELIVERY**

SLOW pushing lets the perineum stretch to minimize tearing and avoid a tear into the rectum

You may feel us support your perineum with pressure, massage, or a warm compress to minimize tearing and allow for a controlled delivery of your baby

#### **DELIVERY**

When your baby's head is delivering we may ask you to STOP pushingor BREATHE and GENTLY push

SLOW and CONTROLLED delivery of your baby's head is important to let the tissue stretch

#### **DELIVERY**

Occasionally, we may recommend a cut to the side prevent a tear into the rectum muscles