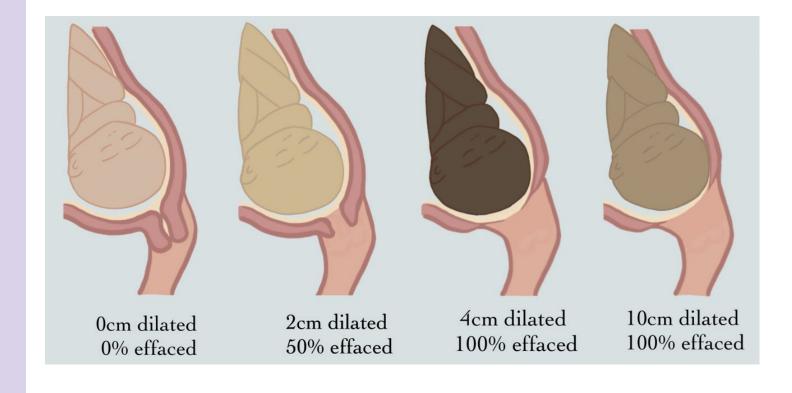

# STAGE 1: CERVICAL DILATATION

The cervix is the opening to your uterus.

During the first stage, the cervix is thinning and opening to ten centimetres

# STAGE 1: CERVICAL DILATATION

When your cervix is open completely you are fully dilated (10cm)

Strong contractions help to open your cervix and bring baby down into the pelvis.

W e may recommend medication to assist this process