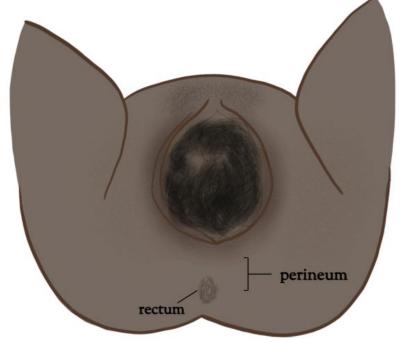

#### **DELIVERY**

SLOW pushing lets the perineum stretch to minimize tearing and avoid a tear into the rectum

You may feel us support your perineum with pressure, massage, or a warm compress to minimize tearing and allow for a controlled delivery of your baby

#### **DELIVERY**

When your baby's head is delivering we may ask you to STOP pushingor BREATHE and GENTLY push

SLOW and CONTROLLED delivery of your baby's head is important to let the tissue stretch

#### **DELIVERY**

Occasionally, we may recommend a cut to the side prevent a tear into the rectum muscles