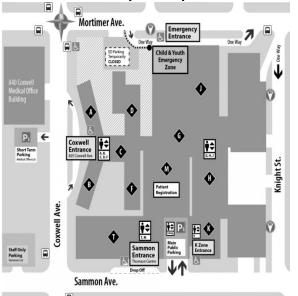

FORM CPR-101 (REV, FEB 2024)

| Where To Register               | Clinic                                                                    | Reschedule or Cancel      | Appointment Date & Time |
|---------------------------------|---------------------------------------------------------------------------|---------------------------|-------------------------|
| Patient Registration            | Cardiac Diagnostic Lab (ECHO, Stress Test, Holter)                        | (416) 469-6031            |                         |
| Department                      | Cardiac Referral Clinic (CRC)                                             | (416) 469-6031            |                         |
| M - Zone, 1st Floor             | ☐ Catheterization Lab                                                     | (416) 469-6580 ext. 2756  |                         |
|                                 | ☐ Dietitian & Nutrition Clinic                                            | (416) 469-6031            |                         |
|                                 | ☐ Early Pregnancy Clinic                                                  | (416) 469-6031            |                         |
|                                 | ☐ Endoscopy Unit                                                          | Physician Office Tel. No. |                         |
|                                 | ☐ Fracture/Orthopaedic Clinic ➤ Expect a lengthy wait time (1 to 3 hours) | (416) 469-6384            |                         |
|                                 | ☐ Heart Failure Clinic                                                    | (416) 469-6580 ext. 2126  |                         |
|                                 | ☐ Medical Triage Clinic                                                   | (416) 469-6252            |                         |
|                                 | ☐ Neurology/Stroke Clinic                                                 | (416) 469-6406            |                         |
|                                 | ☐ Paediatric Asthma Clinic                                                | (416) 469-6031            |                         |
|                                 | ☐ Paediatric Cardiology                                                   | (416) 469-6031            |                         |
|                                 | ☐ Paediatric Clinic                                                       | (416) 469-6031            |                         |
|                                 | ☐ Paediatric Neurology Clinic                                             | (416) 469-6406            |                         |
|                                 | ☐ Respiratory Centre                                                      | (416) 469-7777            |                         |
|                                 | ☐ Thoracic Surgery Clinic                                                 | Physician Office Tel. No. |                         |
|                                 | ☐ Arthritic Clinic                                                        | (416) 469-6031            |                         |
|                                 | ☐ Breast Diagnostic Clinic                                                | (416) 469-6031            |                         |
|                                 | ☐ Colposcopy Clinic                                                       | (416) 469-6031            |                         |
|                                 | ☐ Endocrine Clinic                                                        | (416) 469-6031            |                         |
|                                 | ☐ ENT Clinic                                                              | (416) 469-6031            |                         |
|                                 | ☐ Geriatric Urgent Care Clinic                                            | (416) 469-6031            |                         |
|                                 | ☐ Gestational Diabetes Class                                              | (416) 469-6031            |                         |
|                                 | ☐ Gestational Diabetic Clinic                                             | (416) 469-6031            |                         |
|                                 | ☐ G.I. Clinic                                                             | (416) 469-6031            |                         |
|                                 | ☐ Gynaecology Clinic                                                      | (416) 469-6031            |                         |
|                                 | ☐ Hand/Plastic Clinic                                                     | (416) 469-6031            |                         |
|                                 | ☐ Medicine Clinic                                                         | (416) 469-6031            |                         |
|                                 | ☐ Nephrology Clinic/Kidney Care                                           | (416) 469-6580 ext. 3037  |                         |
|                                 | ☐ Ophthalmology Clinic                                                    | (416) 469-6031            |                         |
|                                 | ☐ Surgery Clinic                                                          | (416) 469-6031            |                         |
|                                 | ☐ Suture Clinic                                                           | (416) 469-6031            |                         |
|                                 | □Urology Radiation Clinic                                                 | Physician Office Tel. No. |                         |
| Oncology Clinic                 | ☐ Oncology/Haematology                                                    | (416) 469-6410            |                         |
| K - Zone, 2 <sup>nd</sup> Floor | - Onloology/Hacinatology                                                  | (110) 700 0710            |                         |